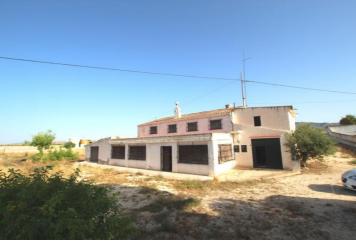

## 6 спальная комната Деревенский Дом продается в Torrevieja, Alicante 259.995€

This wonderful country house, is full of interesting places. First, the plot has 40,000 m2 and has some boxes for horses, making it ideal for riding and caring for horses. It also has some fruit trees and shade, a small pine forest, and a cistern. The property built, has in total approximately 400m2. The house has two floors, the ground floor of 200m2 with living room, kitchen and toilet. The top floor has 80 m2 and has 3 bedrooms and another bathroom. The ground floor, communicates with a cave house of 100m2, this cave house has 2 bedrooms, 1 bathroom and another kitchen, so it is perfect to accommodate guests or use it as a vacation rental. The cave has 2 independent accesses to the street.On the other hand, the property has an underground cellar of 700m.The house is delivered with the furniture and electrical appliances that it has. It has barbecue, storage room, 2 garages, terrace, solarium, fireplace, security bars in the windows, so it is ready to move into. If you like this special property, please, do not hesitate to contact us to arrange a visit. We are specialists in the Costa Blanca and Costa Calida specialising in the Alicante and Murcia Inland regions with a particular emphasis on Elda, Pinoso, Aspe, Elche and surrounding areas. We are an established, well known and trusted company that has built a solid reputation amongst buyers and sellers since we began trading in 2004. We offer a complete service with no hidden charges or surprises, starting with sourcing the property, right through to completion, and an unrivalled after sales service which includes property management, building services, and general help and advice to make your new house a home. With a portfolio of well over 1400 properties for sale, we are confident that we can help, so just let us know your preferred property, budget and location, and we will do the rest.