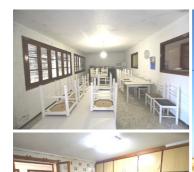

## 6 спальная комната Деревенский Дом продается в Torrevieja, Alicante 259.995€

This wonderful country house, is full of interesting places. First, the plot has 40,000 m2 and has some boxes for horses, making it ideal for riding and caring for horses. It also has some fruit trees and shade, a small pine forest, and a cistern. The property built, has in total approximately 400m2. The house has two floors, the ground floor of 200m2 with living room, kitchen and toilet. The top floor has 80 m2 and has 3 bedrooms and another bathroom. The ground floor, communicates with a cave house of 100m2, this cave house has 2 bedrooms, 1 bathroom and another kitchen, so it is perfect to accommodate guests or use it as a vacation rental. The cave has 2 independent accesses to the street.On the other hand, the property has an underground cellar of 700m.The house is delivered with the furniture and electrical appliances that it has. It has barbecue, storage room, 2 garages, terrace, solarium, fireplace, security bars in the windows, so it is ready to move into. If you like this special property, please, do not hesitate to contact us to arrange a visit. We are specialists in the Costa Blanca and Costa Calida specialising in the Alicante and Murcia Inland regions with a particular emphasis on Elda, Pinoso, Aspe, Elche and surrounding areas. We are an established, well known and trusted company that has built a solid reputation amongst buyers and sellers since we began trading in 2004. We offer a complete service with no hidden charges or surprises, starting with sourcing the property, right through to completion, and an unrivalled after sales service which includes property management, building services, and general help and advice to make your new house a home. With a portfolio of well over 1400 properties for sale, we are confident that we can help, so just let us know your preferred property, budget and location, and we will do the rest.