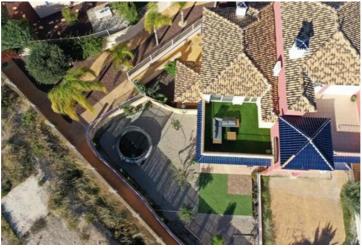

The property is attached to a block of 4 apartments and has a divisor wall in the garden which can be raised to have total privacy.

Sells unfurnished. It includes an underground parking space and 12m2 lockable storage room.

Magnificent pools and garden areas, situated just at the bottom of a natural area, ideal place for running, hiking and biking lovers!!!, breathing peace just 15 min. from main beaches, airport and Murcia city.