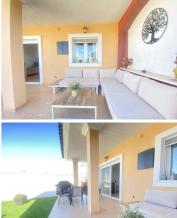

Entering the plot to access the property you find a little garden; the kitchen is open plan, toilet and washing room, amazing size for the dining area and the sitting area, from here through french door, you would access to a covered porch and the garden.

Going upstairs you have a big solarium with complete open views where you can access form hall or master bedroom. 2 bedrooms 1 with walking wardrobe and big bathroom and a second bedroom with family bathroom next to it. Both rooms with fitted wardrobes.