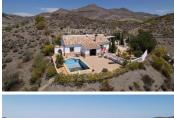

## 3 спальная комната вилла продается в Albox, Almería

214.950€

Discover the perfect mountain retreat with this stunning single-storey detached villa, boasting exceptional privacy and breathtaking views of the surrounding mountains and countryside. Located in the elevated Saliente area of Albox, this property offers a serene lifestyle just minutes away from the historic monastery, small shop and a couple of charming rural bar-restaurants. The town of Albox is less than a 20-minute drive, while the coast is accessible in under an hour.

As you approach via the tree-lined concrete driveway, you'll be greeted by an electric sliding gate which opens into a large driveway complete with a carport, ideal for protecting your vehicle from the sun. The well-maintained garden encircles the property and features a variety of mature trees, providing a tranquil setting. The garden extends to a large patio area surrounding the 8x4 metre swimming pool, where you can enjoy some of the most spectacular views this villa has to offer. At the front of the villa, a porch doubles as a sunroom with large double doors that open to create an ideal outdoor living and dining space.