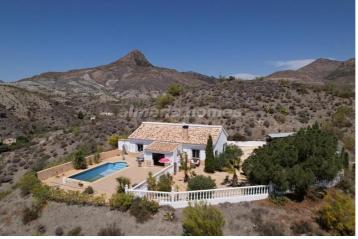

## 3 спальная комната вилла продается в Albox, Almería

214.950€

Discover the perfect mountain retreat with this stunning single-storey detached villa, boasting exceptional privacy and breathtaking views of the surrounding mountains and countryside. Located in the elevated Saliente area of Albox, this property offers a serene lifestyle just minutes away from the historic monastery, small shop and a couple of charming rural bar-restaurants. The town of Albox is less than a 20-minute drive, while the coast is accessible in under an hour.

As you approach via the tree-lined concrete driveway, you'll be greeted by an electric sliding gate which opens into a large driveway complete with a carport, ideal for protecting your vehicle from the sun. The well-maintained garden encircles the property and features a variety of mature trees, providing a tranquil setting. The garden extends to a large patio area surrounding the 8x4 metre swimming pool, where you can enjoy some of the most spectacular views this villa has to offer. At the front of the villa, a porch doubles as a sunroom with large double doors that open to create an ideal outdoor living and dining space.