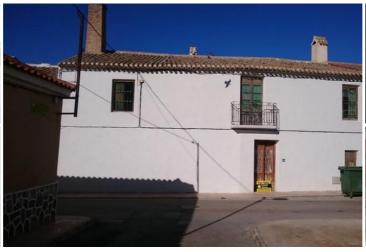

## 6 **спальная комната вилла продается в** Fuente Alamo, Murcia 29.500€

INVESTMENT/RENOVATION PROJECT THE OLD BAKERY LA PINILLA BUILD SIZE 258m2 PLOT SIZE 134m2 IN DESIRABLE VILLAGE LOCATION WOULD MAKE EXCELLENT GUEST HOUSE/RESTAURANT. This property has substantial living accommodation above. Now reduced by 45,000 Euros.

Internally the property comprises of entrance front and rear into the Bakery itself, which is a large open space with a kitchen/sitting room and WC off, plus a further entrance area with original staircase leading to first floor. In total the ground floor is divided into 4 rooms.

The first floor is mostly laid out for accommodation and comprises of eight partitioned rooms distributed as follows: 2 WC, 1 shower room with WC, 1 Kitchen with access to balcony. 5 further good sized rooms to be distributed as the new owner decides.