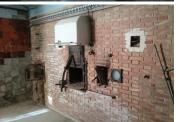

From the early 1940's this was one of the most important business's in the popular village of La Pinilla providing bread and confectionary to the area. The property is totally original inside, even down to the impressive baker's ovens and serving areas.

Internally the property comprises of entrance front and rear into the Bakery itself, which is a large open space with a kitchen/sitting room and WC off, plus a further entrance area with original staircase leading to first floor. In total the ground floor is divided into 4 rooms.