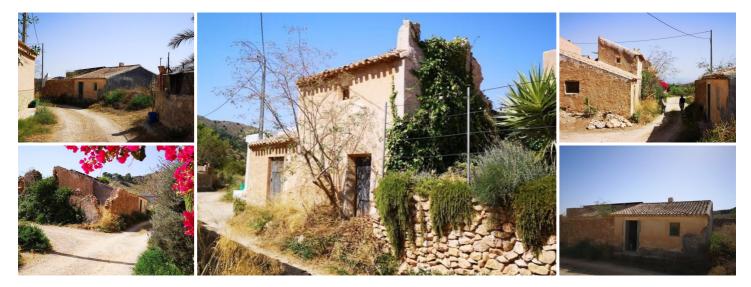

## 2 спальная комната вилла продается в Fuente Alamo, Murcia

20.000€

Two rural semi-detached properties requiring total restoration one with 2 beds 1 bath and the other of various habitations of build size individually 52m2 and 14m2 and a plot size respectively of 204m2 and 30m2 in small hamlet with stunning mountain backdrop.

Now Reduced by 9,000 Euros for a quick sale. Rare opportunity to purchase property in the charming village of El Mingrano, a little known haven of tranquillity nestling close to the base of Sierra El Algarrobo. Although some restoration work has been carried out in the past to the main property they both require further renovation to make them habitable, though of course this could be a steady project making one property suitable for living whilst taking time to complete the work on the other one. Currently there is no electricity to the property, however many of the neighbouring houses have recently been connected to mains electricity which arrived in the area some 10 years ago. Water is currently delivered by 10,000 litre into a large water deposit, but there may be the opportunity to access a farmers supply at very low cost. This is a very secluded location and therefore would not be suitable for those wanting quick access to towns or the cities as the property is accessed via 2.6km/1.6 miles (approximately 6 minutes) good but dusty track from the tarmac road, but the drive to the property is through stunning scenery, passing quaint little properties both restored and original, this is true Spain at its best. The bars and restaurants plus other amenities, Supermarket, Pharmacy, bank, butchers, hair dressers etc of Las Palas are only 13 minutes drive, the large market town of Fuente Alamo with all amenities is 20 minutes, 34 mins into the Port City of Cartagena, 36 mins to the New Region of Murcia International Airport, 36 mins to the beaches of Mazarrón Bay, 46 mins to the beaches of the Mar Menor and 25 minutes to the Hotel and Spa 5-star Golf Resort of Hacienda del Alamo.