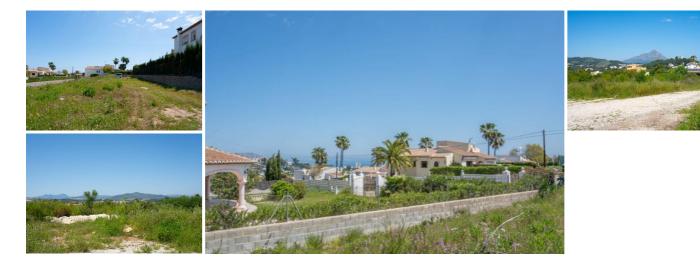

## земля продается в Javea, Alicante

228.000€

This plot has an ideal location for those who love the peace and quiet but still like to be at a short distance from all facilities. It is located in the quiet urbanisation of Pinosol, which is next to the Granadella nature reserve. It is only 5 minutes drive to the beach, supermarkets, schools etc. At walking distance there are several restaurants and at 2 minutes walk you are at the Pinosol park with playground and barbecue area. Because there are no rear neighbours, you can enjoy a beautiful view over the valley to Benitatchell, as well as a view of the Montgó. If a house with 2 floors is built, there is also sea view from the second floor.