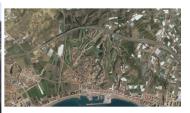

## земля продается в Marbella del Este, Málaga

3.900.000€

MALAGA REGION (EAST OF MALAGA CITY), HUGE INVESTMENT OPPORTUNITY PLOT WITH more than 60% DISCOUNT (in December 2022 the PLOT has been officially valued at 8.636.737,13 €,EUR)

2 kms from the beach and surrounded by a golf course, near a town and 25 kms from Malaga city centre