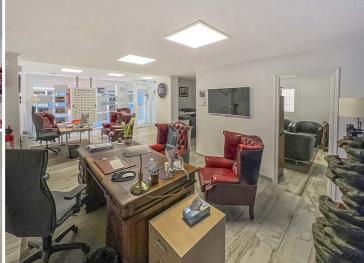

## Коммерческая недвижимость продается в Benitachell, Alicante 140.000€

Commercial premises for sale in Benitachell. The property has an area of 80m2 and consists of a spacious office, copy room and WC. Currently the property is used as an estate agency with a large shop window and disabled access door. It has a recent opening permit and has been fully refurbished with new flooring, new painting, new electrical installation and integral network wiring with multiple connection points. The office is just a few metres from Benitachell's public car park and is located next to a pharmacy and a bank, ensuring good traffic flow. In addition, it is located at the crossroads connecting Benitachell with Moraira and Jávea which means that very many vehicles pass through every day.