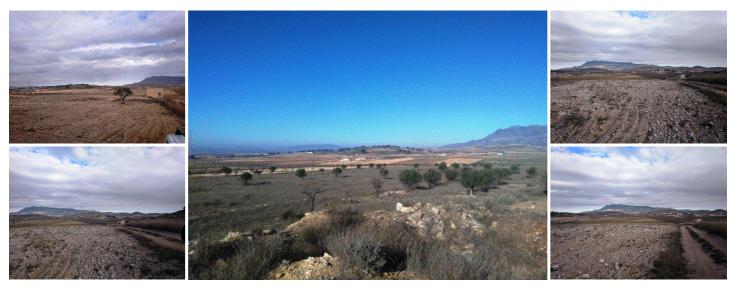

## Другие продается в Torrevieja, Alicante

349.999€

Plot of 16 hectares, that is to say 160000 thousand square meters of a piece located in Torre del rico, Jumilla, Murcia. The plot has 10 hectares planted with almond trees (2,450 almonds trees). Planted from January 2017 and the rest in white and with more than 100 olive trees and over 50 more large almonds trees. The plot is a whole piece and only separates the road from the entrance. It is possible to rent with option to purchase. We are specialists in the Costa Blanca and Costa Calida specialising in the Alicante and Murcia Inland regions with a particular emphasis on Elda, Pinoso, Aspe, Elche and surrounding areas. We are an established, well known and trusted company that has built a solid reputation amongst buyers and sellers since we began trading in 2004. We offer a complete service with no hidden charges or surprises, starting with sourcing the property, right through to completion, and an unrivalled after sales service which includes property management, building services, and general help and advice to make your new house a home. With a portfolio of well over 1400 properties for sale, we are confident that we can help, so just let us know your preferred property, budget and location, and we will do the rest.