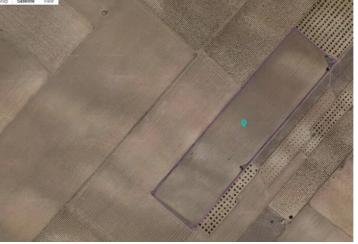

## **Другие продается в** Yecla, Murcia

19.000€

This plot has a total of 15,429 square meters. It is composed of two plots. The first plot has 12,160 square meters and the second plot has 3,269 square meters. If you have any questions, do not hesitate to contact us to get more information. If you are looking for a plot, you are in the right place.We are specialists in the Costa Blanca and Costa Calida specialising in the Alicante and Murcia Inland regions with a particular emphasis on Elda, Pinoso, Aspe, Elche and surrounding areas. We are an established, well known and trusted company that has built a solid reputation amongst buyers and sellers since we began trading in 2004. We offer a complete service with no hidden charges or surprises, starting with sourcing the property, right through to completion, and an unrivalled after sales service which includes property management, building services, and general help and advice to make your new house a home. With a portfolio of well over 1400 properties for sale, we are confident that we can help, so just let us know your preferred property, budget and location, and we will do the rest.

🛤 0 спальни

🧯 0 ванные комнаты

✤ 15.429m<sup>2</sup> Размер участка

Spain Property Shop Недвижимость продается Spain Property Shop S.L