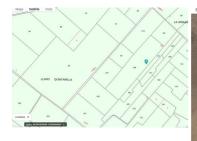

## **Другие продается в** Yecla, Murcia

19.000€

This plot has a total of 15,429 square meters. It is composed of two plots. The first plot has 12,160 square meters and the second plot has 3,269 square meters. If you have any questions, do not hesitate to contact us to get more information. If you are looking for a plot, you are in the right place.We are specialists in the Costa Blanca and Costa Calida specialising in the Alicante and Murcia Inland regions with a particular emphasis on Elda, Pinoso, Aspe, Elche and surrounding areas. We are an established, well known and trusted company that has built a solid reputation amongst buyers and sellers since we began trading in 2004. We offer a complete service with no hidden charges or surprises, starting with sourcing the property, right through to completion, and an unrivalled after sales service which includes property management, building services, and general help and advice to make your new house a home. With a portfolio of well over 1400 properties for sale, we are confident that we can help, so just let us know your preferred property, budget and location, and we will do the rest.

🛤 0 спальни

🧯 0 ванные комнаты

✤ 15.429m<sup>2</sup> Размер участка

Spain Property Shop Недвижимость продается Spain Property Shop S.L