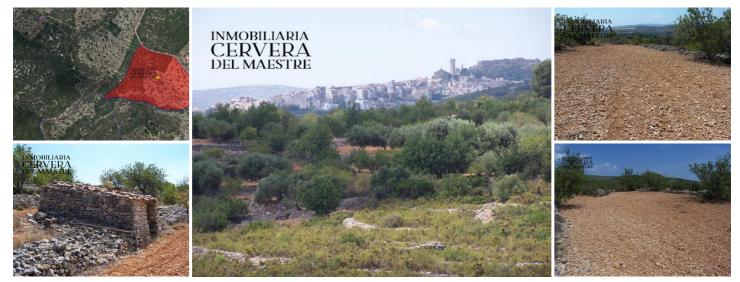

## земля продается в Cervera del Maestre, Castellón

40.000€

This rustic plot for building is situated near Cervera. Plot size 27,000 m2, allowed to build on plot size 1% on 1st floor & 2% on ground floor. Very good location 6 km to Cervera , 8 km to Calig, 5 km to San Jordi & to the coast approx 15- 20 km. There are panoramic views of Mediterranean coast line, Cervera town & Maestrazgo mountains. A part of this land is well maintained clean and tidy & the other part just left rustic. It is mainly planted with carob trees (algarobos). The plot is situated approx 1 km from the tarmac road and accessed by a country road. There is no mains electricity, so solar panels or a generator will be required. There is no mains water. However, water is available and boreholes are very common in the area.