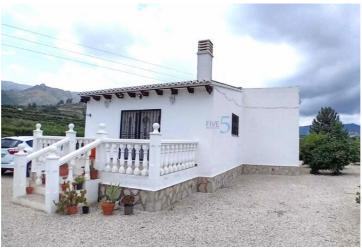

This residence features a private entrance with an electric gate leading to the enclosed rural property, surrounded by a lush cypress fence that imparts an air of seclusion.

To either side of the house, there's ample parking space on the gravel-covered land. The white house itself is constructed with durability in mind, designed to stay cool during the summer months and retain warmth in winter. It's also thoughtfully elevated to prevent flooding.

Ascending the house's exterior stairs, we're greeted by a welcoming main terrace at the entrance. Stepping inside, we discover a spacious living room complete with a cosy fireplace, perfect for those winter evenings. This living area seamlessly connects to a well-appointed kitchen and an additional living space.