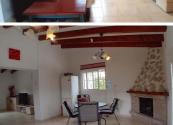

Ascending the house's exterior stairs, we're greeted by a welcoming main terrace at the entrance. Stepping inside, we discover a spacious living room complete with a cosy fireplace, perfect for those winter evenings. This living area seamlessly connects to a well-appointed kitchen and an additional living space.

On either side of this central area, there are two bedrooms, each offering picturesque mountain views through their windows, along with ensuite bathrooms for added comfort and convenience.

Toward the rear of the property, there's a sheltered area with a barbecue grill, ideal for outdoor gatherings and culinary adventures.