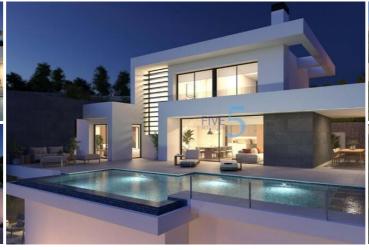

## 3 спальная комната вилла продается в El/Benitachell Poble Nou de Benitatxell, Alicante

1.745.000€

NEW BUILD VILLA WITH THE SEA VIEWS IN CUMBRE DEL SOL

New Build luxury villa with private pool and sea views in the Residential Resort Cumbre del Sol, in Benitachell, on the Costa Blanca North, between Alicante and Valencia city.

The main floor is characterised by open-plan spaces, where the kitchen and living-dining room are joined together and open onto the main terrace with a beautiful private infinity pool and the porch.

Its layout and design have been conceived to make the most of the sea views, both from the bedrooms and from the living-dining room. At the same time, special attention has been paid to privacy, incorporating a vertical wall that not only provides privacy to the main terrace, but also stands out as a decorative element.