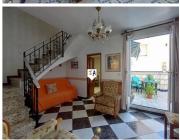

## 6 **спальная комната городская тюрьма продается в** Rute, Córdoba 79.900€

This 6 bedroom property is located in Rute, in the province of Cordoba, Andalucia, Spain. Rute is well known for its aniseed production and the manufacture of a variety of pastries and chocolates. The property has 102m2 constructed area and is comprised of 3 floors. You enter the townhouse into a tiled entrance hall leading to the lounge / dining room which leads on the right to a patio, a store room and an utility room where there is also a toilet and on the left hand side is a well equipped kitchen with granite worktops, then to a double bedroom, which is being used as a sitting room and to the staircase which takes you to a bedroom and then to the first floor where there is an L-shaped hallway which leads to 3 bedrooms with views of the surrounding countryside: a modern bathroom and to a double bedroom with access out on to 2 Juliet balconies overlooking the street. The granite staircase leads to the second floor where the hallway leads to two further bedrooms, one double and one single and to a terrace at the rear from where there are spectacular views of the town. The central location of the property allows walking distance to shops, bars and restaurants. Rute is very close to the Iznájar reservoir and has many places for hiking due to its mountainside location and only 14km from the A-45 motorway linking the cities of Cordoba and Malaga. This property must be viewed to appreciate its true value.