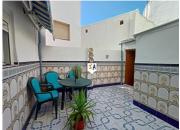

## 6 **спальная комната городская тюрьма продается в** Rute, Córdoba 79.900€

This 6 bedroom property is located in Rute, in the province of Cordoba, Andalucia, Spain. Rute is well known for its aniseed production and the manufacture of a variety of pastries and chocolates. The property has 102m2 constructed area and is comprised of 3 floors. You enter the townhouse into a tiled entrance hall leading to the lounge / dining room which leads on the right to a patio, a store room and an utility room where there is also a toilet and on the left hand side is a well equipped kitchen with granite worktops, then to a double bedroom, which is being used as a sitting room and to the staircase which takes you to a bedroom and then to the first floor where there is an L-shaped hallway which leads to 3 bedrooms with views of the surrounding countryside: a modern bathroom and to a double bedroom with access out on to 2 Juliet balconies overlooking the street. The granite staircase leads to the second floor where the hallway leads to two further bedrooms, one double and one single and to a terrace at the rear from where there are spectacular views of the town. The central location of the property allows walking distance to shops, bars and restaurants. Rute is very close to the Iznájar reservoir and has many places for hiking due to its mountainside location and only 14km from the A-45 motorway linking the cities of Cordoba and Malaga. This property must be viewed to appreciate its true value.

№ 102m² Размер сборки

Close to Amenities

Furnished

✓ Immaculate Condition

Lounge Diner

Patio

Spectacular views