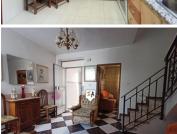

## 6 **спальная комната городская тюрьма продается в** Rute, Córdoba 79.900€

This 6 bedroom property is located in Rute, in the province of Cordoba, Andalucia, Spain. Rute is well known for its aniseed production and the manufacture of a variety of pastries and chocolates. The property has 102m2 constructed area and is comprised of 3 floors. You enter the townhouse into a tiled entrance hall leading to the lounge / dining room which leads on the right to a patio, a store room and an utility room where there is also a toilet and on the left hand side is a well equipped kitchen with granite worktops, then to a double bedroom, which is being used as a sitting room and to the staircase which takes you to a bedroom and then to the first floor where there is an L-shaped hallway which leads to 3 bedrooms with views of the surrounding countryside: a modern bathroom and to a double bedroom with access out on to 2 Juliet balconies overlooking the street. The granite staircase leads to the second floor where the hallway leads to two further bedrooms, one double and one single and to a terrace at the rear from where there are spectacular views of the town. The central location of the property allows walking distance to shops, bars and restaurants. Rute is very close to the Iznájar reservoir and has many places for hiking due to its mountainside location and only 14km from the A-45 motorway linking the cities of Cordoba and Malaga. This property must be viewed to appreciate its true value.