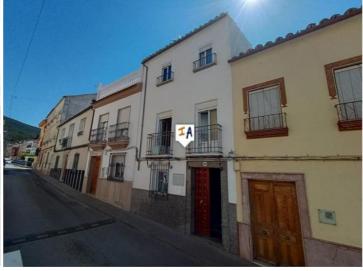

## 6 **спальная комната городская тюрьма продается в** Rute, Córdoba 79.900€

This 6 bedroom property is located in Rute, in the province of Cordoba, Andalucia, Spain. Rute is well known for its aniseed production and the manufacture of a variety of pastries and chocolates. The property has 102m2 constructed area and is comprised of 3 floors. You enter the townhouse into a tiled entrance hall leading to the lounge / dining room which leads on the right to a patio, a store room and an utility room where there is also a toilet and on the left hand side is a well equipped kitchen with granite worktops, then to a double bedroom, which is being used as a sitting room and to the staircase which takes you to a bedroom and then to the first floor where there is an L-shaped hallway which leads to 3 bedrooms with views of the surrounding countryside: a modern bathroom and to a double bedroom with access out on to 2 Juliet balconies overlooking the street. The granite staircase leads to the second floor where the hallway leads to two further bedrooms, one double and one single and to a terrace at the rear from where there are spectacular views of the town. The central location of the property allows walking distance to shops, bars and restaurants. Rute is very close to the Iznájar reservoir and has many places for hiking due to its mountainside location and only 14km from the A-45 motorway linking the cities of Cordoba and Malaga. This property must be viewed to appreciate its true value.