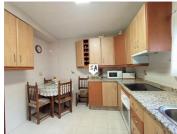

## 6 **спальная комната городская тюрьма продается в** Rute, Córdoba 79.900€

This 6 bedroom property is located in Rute, in the province of Cordoba, Andalucia, Spain. Rute is well known for its aniseed production and the manufacture of a variety of pastries and chocolates. The property has 102m2 constructed area and is comprised of 3 floors. You enter the townhouse into a tiled entrance hall leading to the lounge / dining room which leads on the right to a patio, a store room and an utility room where there is also a toilet and on the left hand side is a well equipped kitchen with granite worktops, then to a double bedroom, which is being used as a sitting room and to the staircase which takes you to a bedroom and then to the first floor where there is an L-shaped hallway which leads to 3 bedrooms with views of the surrounding countryside: a modern bathroom and to a double bedroom with access out on to 2 Juliet balconies overlooking the street. The granite staircase leads to the second floor where the hallway leads to two further bedrooms, one double and one single and to a terrace at the rear from where there are spectacular views of the town. The central location of the property allows walking distance to shops, bars and restaurants. Rute is very close to the Iznájar reservoir and has many places for hiking due to its mountainside location and only 14km from the A-45 motorway linking the cities of Cordoba and Malaga. This property must be viewed to appreciate its true value.