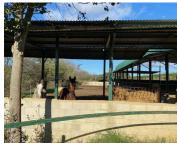

The property also has a house for the stablekeepers, which has 2 bedrooms, a kitchen, a living room, a bathroom and a 35 m<sup>2</sup> porch.

In terms of equestrian facilities, the equestrian buildings have a constructed area of approximately 650 m<sup>2</sup> and the equestrian facilities include the following:

- Indoor arena of 15 x 30 metres.- Open-air arena of 20 x 40 metres.- Seven outdoor boxes of 3×3 metres.- Five 3×3 metre boxes.- Three covered corrals, with a total of 150 m<sup>2</sup>.- Saddlery- Two 3×6 metre barns, in a 100 m<sup>2</sup> shed.- Barn-Hydroponic cultivation room and feed room.- Hay and straw storage shed of 100 m<sup>2</sup>.- Treatment room for veterinary examinations.- Walker for three horses.