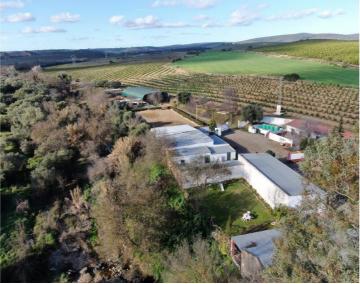

## 6 спальная комната Деревенский Дом продается в Burguillos, Sevilla 650.000€

This charming equestrian estate in the area of Burguillos, only 30 minutes from Seville, has it all: great equestrian facilities, a main house with an area of 280 m<sup>2</sup>, a porch and well-sized swimming pool complete with bar area, a private garden, a 70m<sup>2</sup> house for the stablekeepers, warehouses, a storage room, a large garage of 40 m<sup>2</sup>, a workshop of 70 m<sup>2</sup>, and the list goes on... All for a remarkable price.

The main house, set on one hectare of land, comes complete with a lovely porch, a private garden and a swimming pool with bar area. This comfortable house boasts a master bedroom with ensuite bathroom and a walk-in cupboard as well as 3 more bedrooms, 2 more bathrooms, a hall, an elegant, spacious living room with wonderful wood beam ceilings, a dining room, a kitchen with large fireplace, a pantry and a games room.