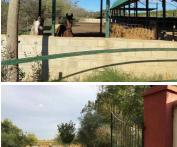

- Indoor arena of 15 x 30 metres.- Open-air arena of 20 x 40 metres.- Seven outdoor boxes of 3×3 metres.- Five 3×3 metre boxes.- Three covered corrals, with a total of 150 m<sup>2</sup>.- Saddlery- Two 3×6 metre barns, in a 100 m<sup>2</sup> shed.- Barn-Hydroponic cultivation room and feed room.- Hay and straw storage shed of 100 m<sup>2</sup>.- Treatment room for veterinary examinations.- Walker for three horses.