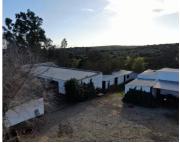

The property also has a house for the stablekeepers, which has 2 bedrooms, a kitchen, a living room, a bathroom and a 35 m<sup>2</sup> porch.

In terms of equestrian facilities, the equestrian buildings have a constructed area of approximately 650 m<sup>2</sup> and the equestrian facilities include the following:

- Indoor arena of 15 x 30 metres.- Open-air arena of 20 x 40 metres.- Seven outdoor boxes of 3×3 metres.- Five 3×3 metre boxes.- Three covered corrals, with a total of 150 m<sup>2</sup>.- Saddlery- Two 3×6 metre barns, in a 100 m<sup>2</sup> shed.- Barn-Hydroponic cultivation room and feed room.- Hay and straw storage shed of 100 m<sup>2</sup>.- Treatment room for veterinary examinations.- Walker for three horses.