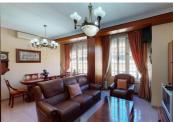

The first floor is made up of a spacious dining room, main bedroom which has its own bathroom, these two rooms occupy the entire façade of the house which, together with its large windows & west orientation, make these rooms very bright throughout the entire day. On the rest of the floor there are 4 more bedrooms & 2 bathrooms, all very well lit & ventilated as they all overlook interior patios. At the back of the house there is a large kitchen with a centre island alongside a dining room with a living area in which there is a fabulous fireplace. From this room we can enter a fabulous interior patio, from the interior patio we can access the laundry room & the terrace/solarium. On the terrace we can enjoy its spaciousness in countless activities without neglecting the fabulous city views. The house is located right next to the Teatro Circo (Theatre) in the city of Orihuela, a location that allows us to enjoy all the services. Do not miss this opportunity and make an appointment with us.