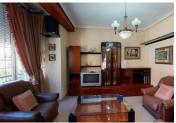

The first floor is made up of a spacious dining room, main bedroom which has its own bathroom, these two rooms occupy the entire façade of the house which, together with its large windows & west orientation, make these rooms very bright throughout the entire day. On the rest of the floor there are 4 more bedrooms & 2 bathrooms, all very well lit & ventilated as they all overlook interior patios. At the back of the house there is a large kitchen with a centre island alongside a dining room with a living area in which there is a fabulous fireplace. From this room we can enter a fabulous interior patio, from the interior patio we can access the laundry room & the terrace/solarium. On the terrace we can enjoy its spaciousness in countless activities without neglecting the fabulous city views. The house is located right next to the Teatro Circo (Theatre) in the city of Orihuela, a location that allows us to enjoy all the services. Do not miss this opportunity and make an appointment with us.