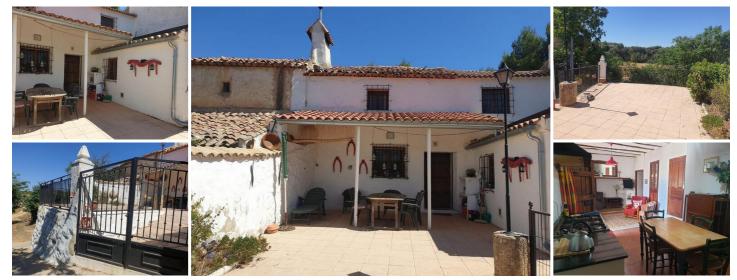

## 3 спальная комната Деревенский Дом продается в Alpera, Albacete

78.000€

Perfect 3 Bed Rural House in Alpera. Stunning Country property, now reduced.

This lovely campo property is situated in a small area of "La laguna" and part of a small group of houses close together, which benefit from mains electric, internet and agricultural water, and is located just under 10 minutes drive from the town of Alpera. It is the perfect rural retreat for those that are looking for complete peace and tranquillity in their surroundings, and the most stunning views across the Valley with the mountains in the distance.

The house is in perfect condition and has many character features. It has impressive views and a large garage workshop.

As we enter the property through the metal gates, we have lovely terraced area, with great views across the valley to enjoy. We enter into the house on the ground floor, there is an open plan living-dining room, with a pellet burning heater at one end of the room, and the fitted kitchen at the other end. The current owners also have Sky tv installed. We have access to the 2 ground floor bedrooms and a bathroom, plus a utility room with a dishwasher.

On the second floor is another living room, another bathroom with washing machine, and the third beautiful bedroom. The living area here features double doors leading to a large terrace adjoining the large garage.

This wonderful area has a barbecue and seating area set up and can be used to enjoy the Spanish evenings throughout the year.

The garage can also he used as a workshop, it has a congrate access from the back of the property and could also he