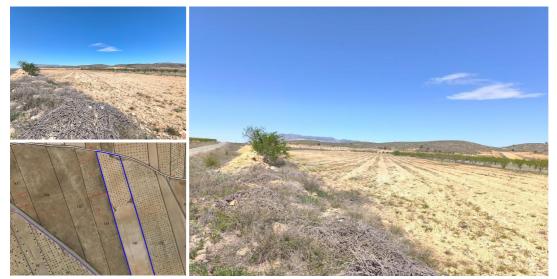

## Land for sale in Abanilla, Murcia

89,990€

For sale: Parcel of app. 42000 m2, of which app. 15000 m2 is almond orchard in full production, rest if former vineyard, currently fallow. Land is located near Cañada de la Leña in Albanilla municipality. Parcel could serve for agricultural purposes or for a rural house construction. It currently does not have water or electricity, but both could be connected through points at the border of the parcel. Convenient access via tarmac road. There are inhabited houses in the parcel vicinity. Don't miss out on this opportunity!About the area: Murcia region in southeastern Spain is a major producer of fruits, vegetables, and nuts. Almond trees are particularly important, as Murcia's dry, warm, Mediterranean climate, and fertile soil are ideal for their cultivation. The region is one of Europe's leading producers of almonds, contributing significantly to both local and international markets. About us: We have a large portfolio of properties in the Costa Blanca and Costa Calida areas, specialising in country properties, villas, fincas, building plots and design and build options in the Alicante and Murcia regions with a particular emphasis on Elda, Monovar, Pinoso, Sax, Villena, Aspe, Fortuna, Albacete and many more surrounding areas. We have been established since 2004 and have decades of experience between the team which we bring to bear to help you find and secure your new dream home. We help you every step of the way to make sure your purchase in Spain is safe and hassle free. We are not here to sell you a property, we are here to help you realise your dream and find what is right for you. With us you are in the safest hands. Contact us now to have a no obligation chat about how you too can realise your dreams.