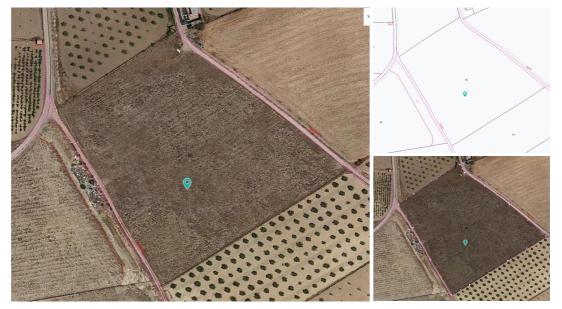

## Land for sale in Cañada del Trigo, Alicante

This legal building plot is located just outside the village of canada de trigo. You can walk to a local bar/restuarant. You can build 250m2 on the ground floor. if you want a two level house you can build 200 + 200 giving you a total of 400m2 build. You will can build your dream house in Spain, and enjoy the lovely views from this land. As part of the purchase process we get confirmation in writing from the local town hall that you can build on this plot. Giving you total peace of mind. Please bear in mind that we have over 100 building plots and as such have plenty of choice for you to choose from. Also we have been designing and building properties in the area since 2004 and as such have a wealth of knowledge and experience that we can bring to bear when we help you to obtain licenses, choose builders, etc. This is an important decision, do not put in the hands of people who are not experienced enough to help you realise your dreams and make the process easy and hassle free. We are specialists in the Costa Blanca and Costa Calida specialising in the Alicante and Murcia Inland regions with a particular emphasis on Elda, Pinoso, Aspe, Elche and surrounding areas. We are an established, well known and trusted company that has built a solid reputation amongst buyers and sellers since we began trading in 2004. We offer a complete service with no hidden charges or surprises, starting with sourcing the property, right through to completion, and an unrivalled after sales service which includes property management, building services, and general help and advice to make your new house a home. With a portfolio of well over 1400 properties for sale, we are confident that we can help, so just let us know your preferred property, budget and location, and we will do the rest.

**♣** 16.194m² Plot size

Great views

Telephone

✓ Internet