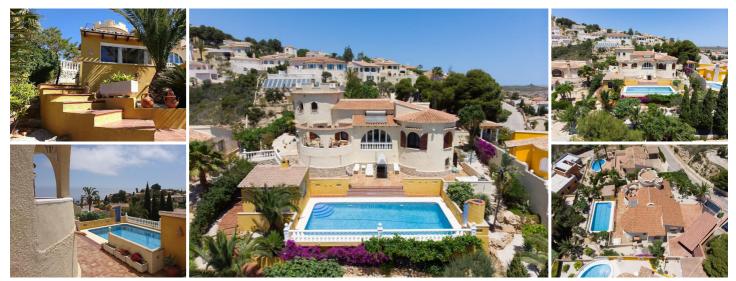

## 5 bedroom Villa for sale in Benitachell, Alicante

585,000€

This traditional villa is located in the Cumbre del Sol residential resort. There are sea views from the terrace as well as from all rooms. The villa is spread over three floors. The ground floor comprises a lounge with a fireplace, a dining room, a kitchen, three double bedrooms, one with an en suite bathroom, a separate bathroom, a naya and a terrace. In the tower there is a fourth bedroom with access to the roof terrace where you can enjoy breathtaking 180° views. The basement comprises a fifth bedroom with a bathroom and a storage room. Outside is a swimming pool with a large terrace, an outdoor shower and an outdoor kitchen with a barbecue. There is also large driveway and a carport with space for two cars. The villa is surrounded by a Mediterranean garden with automatic irrigation. Cumbre del Sol is located in Benitachell municipality between Jávea and Moraira. Several beautiful beaches are less than a km away, there is also a large international school, a supermarket, a pharmacy and several bars and restaurants.