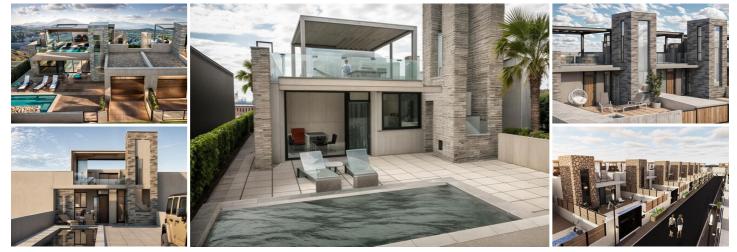

## 2 bedroom Apartment for sale in La Pinilla, Murcia

Brand new development of 327 new properties in La Pinilla, Murcia. The first phase of 177 properties will be a mixture of villas and apartments with 2 and 3 bedrooms and 2 bathrooms, all built with top quality materials and fixtures and fittings. With prices starting from just 159,390 € for a 2 bed, 2 bath apartment and villas from 186,300 €.With 3 different types of apartments and 3 models of villas to choose from, now is the time to visit this lovely new development in Murcia with wonderful views all round and just 26 kilometres from the beautiful beaches of Bolnuevo and Puerto de Mazarron and 25 kilometres from Murcia international airport. Strategically located between Murcia and Cartagena, this project provides a convenient access to a diverse range of employment opportunities, educational institutions and recreational activities. Purchase before the 15th February 2025 and your property will be fully furnished and have all white goods plus dual air-conditioning and a swimming pool all included at no extra cost. Completion of the first phase is scheduled for Q4 2027. Designed as an eco-friendly oasis, the development promotes a green, healthy lifestyle for its residents, offering a balanced and sustainable living environment. There will be two Commercial Centres over the two phases and a communal swimming pool and paddle court will be constructed during the second phase for all residents and guests to use.La Pinilla is a small village located southwest of Fuente Alamo de Murcia and the neighbouring Las Palas which shares the old Camino Real that once connected Cartagena and Lorca. Nestled at the foothills of the Sierra del Algarrobo and Sierra Espuna, it is surrounded by scenic landscapes that are perfect for hiking, cycling and walking. Mazarron is just 7 minutes away and Totana 15 minutes drive, where come 2027, the high speed train line linking Almeria, Malaga and Madrid will be completed.