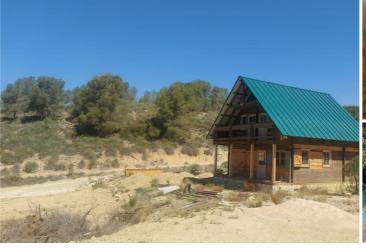

## 3 bedroom Country House for sale in Jumilla, Murcia 625,000€

2 Properties (For completion) 3 Bedrooms 2 Bathrooms Planning for 2 more properties Planning for 9x24m2 indoor barns 140,000m2 plots Cave house in the mountainsProperty Highlights:Project 1: Home & EquestrianCharming Wooden Farmhouse: 2 bedrooms, 100m<sup>2</sup> across two floors, fully plumbed with mains water and an eco-friendly septic tank.Equestrian Facilities: 6,000m<sup>2</sup> plot, fully fenced, with plans for a 9x24m2 barn with indoor stables with individual paddocks leading off the back, complete with a 3m overhang on each end for additional shade, all weather riding arena ,Solar panels needed for electricity.Project 2: White Chalet Tourist ComplexReady-Built Wooden Chalet: Comes with water connections and a leveled plot. Expansion Potential: Planning approved for another 2 x 100m<sup>2</sup> property (Solid build or wood) with plunge pools, large decking, parking, and separate gardens. Tourism-Approved: Greenlit by the Murcian Tourist Board.Project 3: Cave HouseCave House: Ruin overlooking the valley and pool area, perfect for reforming into a private home with a 1,000m2 plotStunning Views: The ccave house sits in a hilside overlooking the pila national park, with amazing views of the valleys. Additional Features: Land: Over 140,000m<sup>2</sup> of beautiful plots with almond trees, mountains, and bushlands. Natural Resources: Includes a natural spring with free water and mains water connections. Why Invest Now? Rare Equestrian Project: One of the region's most unique opportunities. Greenlit and Ready: Approved project with immediate construction potential. Scenic and Strategic: Located in a renowned national park with incredible natural beauty. Act Fast! This is a rare chance to invest in a project with immense potential and stunning natural surroundings. Visit us and see the possibilities for yourself. Features General2 Floors 1 Living room 3 Bedrooms 2 bathrooms 2 Toilets 2 Terraces (20 m2) Attic Pantry Private garage Independent apartmentSurfacesPlot: 140.000 m2 Built: 200 m2 Useful: 200 m2StatusYear of construction: 2023 To reformEquipmentgardens Separate kitchenServicesWaterQualitiesPallet flooring Double glazing Wood carpentry