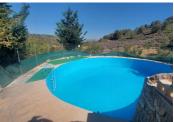

## 3 bedroom Country House for sale in Jumilla, Murcia 625,000€

2 Properties (For completion) 3 Bedrooms 2 Bathrooms Planning for 2 more properties Planning for 9x24m2 indoor barns 140,000m2 plots Cave house in the mountainsProperty Highlights:Project 1: Home & EquestrianCharming Wooden Farmhouse: 2 bedrooms, 100m<sup>2</sup> across two floors, fully plumbed with mains water and an eco-friendly septic tank.Equestrian Facilities: 6,000m<sup>2</sup> plot, fully fenced, with plans for a 9x24m2 barn with indoor stables with individual paddocks leading off the back, complete with a 3m overhang on each end for additional shade, all weather riding arena ,Solar panels needed for electricity.Project 2: White Chalet Tourist ComplexReady-Built Wooden Chalet: Comes with water connections and a leveled plot. Expansion Potential: Planning approved for another 2 x 100m<sup>2</sup> property (Solid build or wood) with plunge pools, large decking, parking, and separate gardens. Tourism-Approved: Greenlit by the Murcian Tourist Board.Project 3: Cave HouseCave House: Ruin overlooking the valley and pool area, perfect for reforming into a private home with a 1,000m2 plotStunning Views: The ccave house sits in a hilside overlooking the pila national park, with amazing views of the valleys. Additional Features: Land: Over 140,000m<sup>2</sup> of beautiful plots with almond trees, mountains, and bushlands. Natural Resources: Includes a natural spring with free water and mains water connections. Why Invest Now? Rare Equestrian Project: One of the region's most unique opportunities. Greenlit and Ready: Approved project with immediate construction potential. Scenic and Strategic: Located in a renowned national park with incredible natural beauty. Act Fast! This is a rare chance to invest in a project with immense potential and stunning natural surroundings. Visit us and see the possibilities for yourself. Features General2 Floors 1 Living room 3 Bedrooms 2 bathrooms 2 Toilets 2 Terraces (20 m2) Attic Pantry Private garage Independent apartmentSurfacesPlot: 140.000 m2 Built: 200 m2 Useful: 200 m2StatusYear of construction: 2023 To reformEquipmentgardens Separate kitchenServicesWaterQualitiesPallet flooring Double glazing Wood carpentry