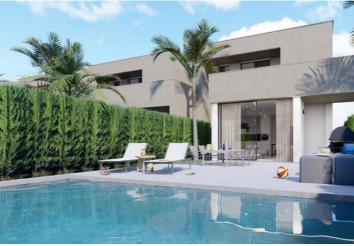

## 3 bedroom Villa for sale in Los Urrutias, Murcia 349,900€

NEW BUILD VILLAS IN LOS URRUTIAS, MURCIANew Build modern villa at 200m from the beach. The luminous villa build over 2 floors, has 3 bedrooms and 3 bathrooms. The living room gives access to the terrace with private pool of 6m x 3m. The open kitchen is fully equipped with household appliances and standard household items. The villa also has an air-conditioning system (hot/cold) and comes fully furnished with curtains and bed linen. The balance between price, quality and location ensures that the house is ideal as an investment for letting. OBLIGATORY TO PUT IN HOLIDAY RENTAL! This small-scale project is the ideal combination of holiday and investment property. If you are looking for peace and quiet and want to be within 200 metres of the beach and promenade, then this is your location. The project is located in Estrella de Mar, an idyllic urbanisation just outside the quiet fishing village of Los Urrutias on the Mar Menor. In this urbanisation you will find a number of restaurants, a supermarket and bars. And all other amenities are available in the immediate vicinity (church, pharmacy, newspapers and much more). Development located 43 km from Murcia, 16 km from Cartagena and only a 10-minute drive from Los Alcazares, a typical Spanish seaside town where there is activity in winter and summer. Los Urrutias is a municipality in the autonomous community (comunidad) of Murcia and is located on the Costa Calida with a view of La Manga, the narrow strip of land (length 22 km and width up to 1.5 km) that separates the Mar Menor from the open waters of the Mediterranean.

um 3 bedrooms

♣ 195m² Plot size

✓ Air Conditioning: Yes

✓ Near Golf / Golf Resort Property

Beach: 200 Meters

Private pool

3 bathrooms

Swimming Pool

✓ Useable Build Space: 100 Msq.

✓ Near Schools

✓ Number of Parking Spaces: 1

garden

↑ 120m² Build size

Double Bedrooms: 3

✓ Location: Coastal

Furnished

▼ Terrace: 20 Msq.

✓ Gated