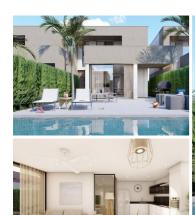

## 3 bedroom Villa for sale in Los Urrutias, Murcia 349,900€

NEW BUILD VILLAS IN LOS URRUTIAS, MURCIANew Build modern villa at 200m from the beach. The luminous villa build over 2 floors, has 3 bedrooms and 3 bathrooms. The living room gives access to the terrace with private pool of 6m x 3m. The open kitchen is fully equipped with household appliances and standard household items. The villa also has an air-conditioning system (hot/cold) and comes fully furnished with curtains and bed linen. The balance between price, quality and location ensures that the house is ideal as an investment for letting. OBLIGATORY TO PUT IN HOLIDAY RENTAL! This small-scale project is the ideal combination of holiday and investment property. If you are looking for peace and quiet and want to be within 200 metres of the beach and promenade, then this is your location. The project is located in Estrella de Mar, an idyllic urbanisation just outside the quiet fishing village of Los Urrutias on the Mar Menor. In this urbanisation you will find a number of restaurants, a supermarket and bars. And all other amenities are available in the immediate vicinity (church, pharmacy, newspapers and much more). Development located 43 km from Murcia, 16 km from Cartagena and only a 10-minute drive from Los Alcazares, a typical Spanish seaside town where there is activity in winter and summer. Los Urrutias is a municipality in the autonomous community (comunidad) of Murcia and is located on the Costa Calida with a view of La Manga, the narrow strip of land (length 22 km and width up to 1.5 km) that separates the Mar Menor from the open waters of the Mediterranean.

um 3 bedrooms

♣ 195m² Plot size

✓ Air Conditioning: Yes

✓ Near Golf / Golf Resort Property

Beach: 200 Meters

Private pool

3 bathrooms

Swimming Pool

✓ Useable Build Space: 100 Msq.

✓ Near Schools

✓ Number of Parking Spaces: 1

garden

↑ 120m² Build size

Double Bedrooms: 3

✓ Location: Coastal

Furnished

▼ Terrace: 20 Msq.

✓ Gated