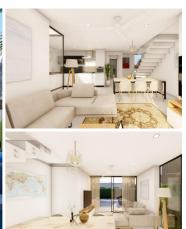

## 3 bedroom Villa for sale in Los Urrutias, Murcia 349,900€

NEW BUILD VILLAS IN LOS URRUTIAS, MURCIANew Build modern villa at 200m from the beach. The luminous villa build over 2 floors, has 3 bedrooms and 3 bathrooms. The living room gives access to the terrace with private pool of 6m x 3m. The open kitchen is fully equipped with household appliances and standard household items. The villa also has an air-conditioning system (hot/cold) and comes fully furnished with curtains and bed linen. The balance between price, quality and location ensures that the house is ideal as an investment for letting. OBLIGATORY TO PUT IN HOLIDAY RENTAL! This small-scale project is the ideal combination of holiday and investment property. If you are looking for peace and quiet and want to be within 200 metres of the beach and promenade, then this is your location. The project is located in Estrella de Mar, an idyllic urbanisation just outside the quiet fishing village of Los Urrutias on the Mar Menor. In this urbanisation you will find a number of restaurants, a supermarket and bars. And all other amenities are available in the immediate vicinity (church, pharmacy, newspapers and much more). Development located 43 km from Murcia, 16 km from Cartagena and only a 10-minute drive from Los Alcazares, a typical Spanish seaside town where there is activity in winter and summer. Los Urrutias is a municipality in the autonomous community (comunidad) of Murcia and is located on the Costa Calida with a view of La Manga, the narrow strip of land (length 22 km and width up to 1.5 km) that separates the Mar Menor from the open waters of the Mediterranean.

✓ Useable Build Space: 100 Msq.

✓ Near Schools

✓ Number of Parking Spaces: 1

garden

↑ 120m² Build size

Double Bedrooms: 3

✓ Location: Coastal

Furnished