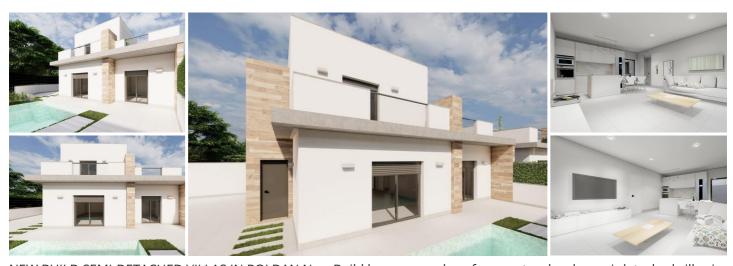

## 3 bedroom Villa for sale in Torre Pacheco, Murcia 392,500€

NEW BUILD SEMI-DETACHED VILLAS IN ROLDAN New Build luxury complex of one or two levels semi-detached villas in Roldan. You have an option of semi-datached villas with 2 bedrooms, 2 bathrooms build over one floor with solarium or with 3 bedrooms, 3 bathrooms build over two floors with lalrge terrace. On the top floor, on the terrace or solarium you will have a summer kitchen that allows you to enjoy all hours of sunshine, every day of the year. All villas has private garden with with pool and parking space. Designed with a contemporary style and open planned concept, comprising a fully-fitted kitchen and lounge-dining room. The development is located in Roldán (Murcia), within a gated and security control resort. Is near the beach, surrounded by services, parks, sports facilities and several Golf Courses. The property will meet the highest standards and will be equipped with: Private swimming pool preinstalled for heating system and with solar shower. Kitchen completely furnished and equipped with oven, microwave, fridge, integrated dishwasher and extractor fan. Also, central wooden island. Lighting: LED inside the property as well as in outdoor areas. Lined wardrobes with drawers. Fully fitted bathrooms with suspended toilet, shower screens, vanity unit, mirror with light and rainfall shower. Summer kitchen in solarium. Pre-installation for ducted air conditioning. Parking space on the plot. Roldan itself is a traditional town with all the local amenities you will need including Supermarkets, Restaurants, Bars, Health Clinic, Pharmacy, Police Station, Petrol Station, Mechanics, Dentists, Doctors and more. The nearby golf resorts of La Torre, & Terrazas are easily accessible, Corvera Airport is 15 minutes away & the beaches of the Mar Menor just 20 minutes drive.