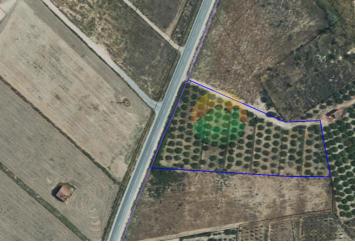

## Land for sale in Alhama de Murcia, Murcia 59,000€

Plot of rustic land 7.400m2. Direct access from the national road RM-603. Well connected just 5 minutes from Alhama de Murcia. Close to amenities. According to the town hall, a 130m2 house could be built with a license. This needs to be verified. A modular house is an option built within 90 days. Apropriate permits and procedures would be required. No water or electric connections. The adjoining plots do have them, so it would be an easy process. This plot is very close to the Condado de Alhama golf course. The Sierra Espuña National Park is nearby, where you will find a large number of leisure activities, wildlife or simply enjoy the restaurants. Both airports are closeby Alicante just over 1 hour & Corvera airport is just 30 minutes. Mazarron is just under a 30 minutes drive. Mazarrón Bay is also the ideal setting for lovers of active tourism focused on water sports, with multiple possibilities such as sailing, sport fishing or diving. Mazarrón is one of the traditional sun and beach destinations in the Region of Murcia with more than 35 km of coastline, much of which is unspoiled coast. Numerous beaches in Mazarrón Bay have been awarded the Blue Flag thanks to the quality of bathing and their services. Mazarrón beaches are certified with the Q for quality for the following beaches; Playa de Bahía, Playa de Bolnuevo, Playa del Castellar, Playa Nares, Playa de Rihuete.