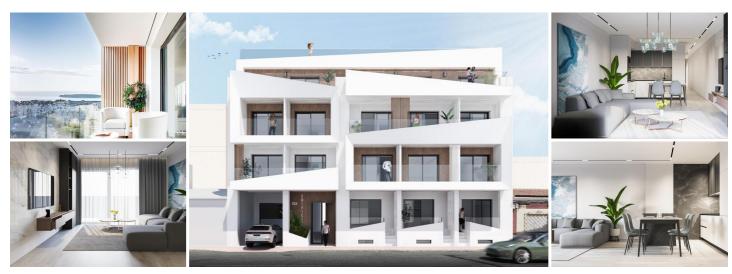

## 2 bedroom Apartment for sale in Torrevieja, Alicante 219,000€

Modern Apartments Just 250m from El Cura Beach in TorreviejaNew Development in Prime LocationThis newly built apartment building is located just 250 meters from the famous El Cura Beach in Torrevieja, offering residents easy access to one of the most popular beaches in the area. The building consists of 17 units, featuring 1 and 2-bedroom apartments, each with 1 or 2 bathrooms. Additionally, there are penthouses available with private solariums and stunning sea views, perfect for enjoying the Mediterranean lifestyle.Premium Amenities for RelaxationResidents can take advantage of the rooftop community pool and solarium, ideal for unwinding after a day at the beach. The building also offers optional underground parking spaces and storage rooms, available for an additional cost, providing extra convenience and security for residents.Vibrant City Life in TorreviejaTorrevieja is a lively city known for its year-round cultural and recreational activities, making it a great destination for both permanent residents and vacationers. With a mild climate and over 300 days of sunshine annually, the area is perfect for those who enjoy outdoor activities and beach life.Ideal Location with Easy Access to Points of InterestThis property is ideally located close to all essential services, including supermarkets, restaurants, and entertainment venues. Major points of interest are easily accessible: Alicante Airport is just 45 km away. Several Golf Courses within 7-10 km. Zenia Boulevard Shopping Center is only 8 km away. The port of Torrevieja is just 2 km from the building.Enjoy modern living by the sea in a vibrant and well-connected area with everything you need just a short distance away.