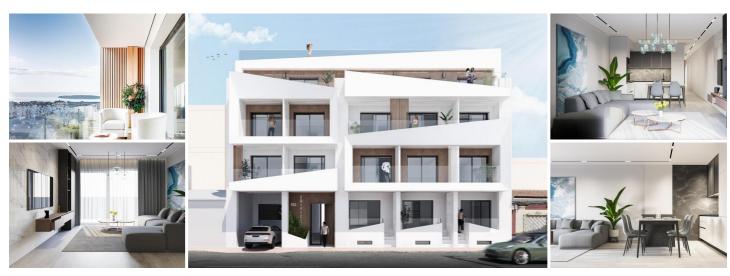

## 2 bedroom Apartment for sale in Torrevieja, Alicante 342,000€

Modern Apartments Just 250m from El Cura Beach in TorreviejaNew Development in Prime LocationThis newly built apartment building is located just 250 meters from the famous El Cura Beach in Torrevieja, offering residents easy access to one of the most popular beaches in the area. The building consists of 17 units, featuring 1 and 2-bedroom apartments, each with 1 or 2 bathrooms. Additionally, there are penthouses available with private solariums and stunning sea views, perfect for enjoying the Mediterranean lifestyle.Premium Amenities for RelaxationResidents can take advantage of the rooftop community pool and solarium, ideal for unwinding after a day at the beach. The building also offers optional underground parking spaces and storage rooms, available for an additional cost, providing extra convenience and security for residents.Vibrant City Life in TorreviejaTorrevieja is a lively city known for its year-round cultural and recreational activities, making it a great destination for both permanent residents and vacationers. With a mild climate and over 300 days of sunshine annually, the area is perfect for those who enjoy outdoor activities and beach life.Ideal Location with Easy Access to Points of InterestThis property is ideally located close to all essential services, including supermarkets, restaurants, and entertainment venues. Major points of interest are easily accessible: Alicante Airport is just 45 km away. Several Golf Courses within 7-10 km. Zenia Boulevard Shopping Center is only 8 km away. The port of Torrevieja is just 2 km from the building.Enjoy modern living by the sea in a vibrant and well-connected area with everything you need just a short distance away.