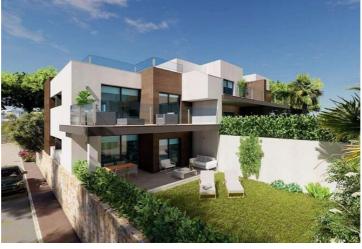

## 2 bedroom Apartment for sale in Benitachell, Alicante 290,000€

New built apartments, with a modern architecture, with 2 bedrooms and 2 bathrooms, kitchen open to the living room, with various models to choose from, terrace and garden on the ground floor apartments, and solarium on the top floor, all distributed to make the most of the space, taking advantage of the Mediterranean light and offering a plus of comfort in your day to day. The equipment in the apartments are also oriented to comfort with under-floor heating, hot and cold air conditioning by conduits with thermostat in the living room, hot water by Altherma system, electrical appliances are included and a project of decoration to give them style and warmness. The communal areas are designed for relax and enjoy as a family, with pool surrounded by large terraces to enjoy the sun, playground for kids, social club, gardens and parking areas. Within a short distance to Cala del Llebeig, the urban core of Moraira and all the services that Residential Resort Cumbre del Sol is equipped with.