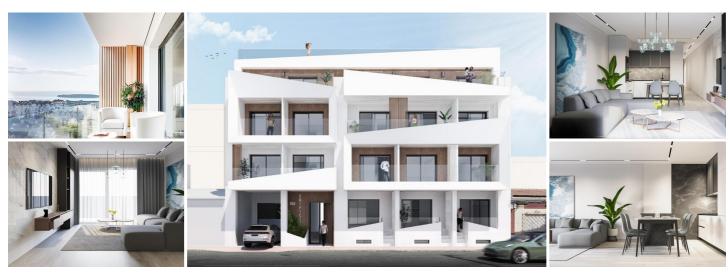

## 1 bedroom Apartment for sale in Torrevieja, Alicante 239,000€

Modern Apartments Just 250m from El Cura Beach in TorreviejaNew Development in Prime LocationThis newly built apartment building is located just 250 meters from the famous El Cura Beach in Torrevieja, offering residents easy access to one of the most popular beaches in the area. The building consists of 17 units, featuring 1 and 2-bedroom apartments, each with 1 or 2 bathrooms. Additionally, there are penthouses available with private solariums and stunning sea views, perfect for enjoying the Mediterranean lifestyle.Premium Amenities for RelaxationResidents can take advantage of the rooftop community pool and solarium, ideal for unwinding after a day at the beach. The building also offers optional underground parking spaces and storage rooms, available for an additional cost, providing extra convenience and security for residents.Vibrant City Life in TorreviejaTorrevieja is a lively city known for its year-round cultural and recreational activities, making it a great destination for both permanent residents and vacationers. With a mild climate and over 300 days of sunshine annually, the area is perfect for those who enjoy outdoor activities and beach life.Ideal Location with Easy Access to Points of InterestThis property is ideally located close to all essential services, including supermarkets, restaurants, and entertainment venues. Major points of interest are easily accessible: Alicante Airport is just 45 km away. Several Golf Courses within 7-10 km. Zenia Boulevard Shopping Center is only 8 km away. The port of Torrevieja is just 2 km from the building.Enjoy modern living by the sea in a vibrant and well-connected area with everything you need just a short distance away.