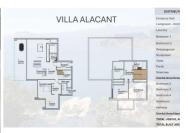

4 bedrooms

♣ 10,000m² Plot size

Mains Electricity

Double glazing

Close to sports facilities

✓ Close to shops, restaurants, ...

2 bathrooms

Swimming Pool

Fitted Wardrobes

☑ Electric Boiler

✓ Close to medical centre

**☑** Blinds

★ 248m² Build size

✓ Log Burner/Fireplace

Septic Tank

Close to schools