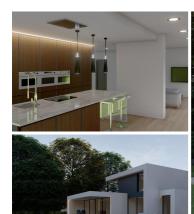

## 4 bedroom Villa for sale in Pinoso, Alicante 435,000€

BUILD YOUR OWN NEW BUILD DREAM VILLA IN THE SUN!!! 1.- STRUCTURE, FAÇADE AND ENCLOSURES.Foundation footings will be laid in accordance with the recommendations of the corresponding technical projects. The structure will be of one-way reinforced concrete with joists and vaults or reticular. Solarium with ceramic floor tiles or nontrafficable flat roofs (depending on the model) will be of the inverted type with slopes for the correct evacuation of water, thermal insulation and waterproofing, with a gravel surface finish. The external enclosure will be made of autoclaved aerated concrete blocks (Ytong) or thermo-clay block rendered with water-repellent mortar in a chamber. The exterior cladding will be made with single-layer mortar. The interior lining will be of ceramic brick or laminated plasterboard on a structure of galvanised steel profiles, with thermal insulation. The technical characteristics of the materials used and their correct installation on site provide the building with thermal and acoustic insulation that has an impact on the degree of comfort of the villa.2.- COATINGS AND FINISHES. 2.1.- GENERAL FLOORING OF THE HOUSEThere is a choice of top quality porcelain stoneware flooring in a wide variety of colours, up to 20€/m2.2.2-PAINTS AND FINISHESThe walls will be painted with top-quality smooth plastic paint in a choice of several neutral shades.2.3- ROOFSThe ceilings will be finished off with a continuous suspended false ceiling made of laminated plasterboard, except for the laundry room, where a suspended ceiling will be installed, made of smooth laminated plasterboard, for maintenance of installations. All horizontal surfaces shall be painted white.2.4- INTERIOR DIVISIONSThe interior distribution of the villa will be done with ceramic partition walls or laminated plasterboards. In wet rooms, the plasterboard panels shall be water-resistant.3.- KITCHENKitchen according to project, completely furnished with high quality furniture, melamine finish in homogeneous colour with surface texture. There will be different OPTIONS of finishes to choose from. The flooring in the kitchen will be the same as the general flooring in the rest of the house. The general walls will be painted in smooth plastic paint in the same colour as the rest of the house. The worktop, in quartz agglomerate (Silestone range 1) or national granite with different COLOUR OPTIONS to choose from. The single howlest inless steel or resin sink with drainer shall be inset and the mixer tan with swivel shout