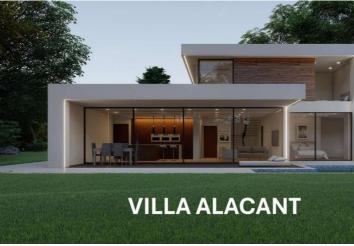

## 4 bedroom Villa for sale in Pinoso, Alicante 435,000€

BUILD YOUR OWN NEW BUILD DREAM VILLA IN THE SUN!!! 1.- STRUCTURE, FAÇADE AND ENCLOSURES.Foundation footings will be laid in accordance with the recommendations of the corresponding technical projects. The structure will be of one-way reinforced concrete with joists and vaults or reticular. Solarium with ceramic floor tiles or nontrafficable flat roofs (depending on the model) will be of the inverted type with slopes for the correct evacuation of water, thermal insulation and waterproofing, with a gravel surface finish. The external enclosure will be made of autoclaved aerated concrete blocks (Ytong) or thermo-clay block rendered with water-repellent mortar in a chamber. The exterior cladding will be made with single-layer mortar. The interior lining will be of ceramic brick or laminated plasterboard on a structure of galvanised steel profiles, with thermal insulation. The technical characteristics of the materials used and their correct installation on site provide the building with thermal and acoustic insulation that has an impact on the degree of comfort of the villa.2.- COATINGS AND FINISHES. 2.1.- GENERAL FLOORING OF THE HOUSEThere is a choice of top quality porcelain stoneware flooring in a wide variety of colours, up to 20€/m2.2.2-PAINTS AND FINISHESThe walls will be painted with top-quality smooth plastic paint in a choice of several neutral shades.2.3- ROOFSThe ceilings will be finished off with a continuous suspended false ceiling made of laminated plasterboard, except for the laundry room, where a suspended ceiling will be installed, made of smooth laminated plasterboard, for maintenance of installations. All horizontal surfaces shall be painted white.2.4- INTERIOR DIVISIONSThe interior distribution of the villa will be done with ceramic partition walls or laminated plasterboards. In wet rooms, the plasterboard panels shall be water-resistant.3.- KITCHENKitchen according to project, completely furnished with high quality furniture, melamine finish in homogeneous colour with surface texture. There will be different OPTIONS of finishes to choose from. The flooring in the kitchen will be the same as the general flooring in the rest of the house. The general walls will be painted in smooth plastic paint in the same colour as the rest of the house. The worktop, in quartz agglomerate (Silestone range 1) or national granite with different COLOUR OPTIONS to choose from. The single howlest inless steel or resin sink with drainer shall be inset and the mixer tan with swivel shout