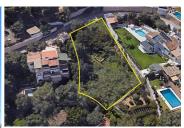

## Country House for sale in Benalmadena, Málaga 420,000€

MAGNIFICENT OPPORTUNITY We are pleased to present this interesting 1,155 m<sup>2</sup> plot located in the beautiful area of Torremuelle in Benalmádena This plot is the ideal place for those who wish to promote the construction of a splendid house with views of the sea and the mountains What makes this plot of land especially attractive is its prime location, generous size, stunning views and east-west orientation The buildable area of this plot is 323 m<sup>2</sup>, which provides ample opportunity to design and build the home of your dreams The topography of this plot is unique, as it runs along a slope, which offers a truly beautiful panoramic view Imagine enjoying impressive sunrises and sunsets from your own terrace, while contemplating the sea and the majestic mountains that surround this area This plot has everything you need to become the perfect place to call home In addition to its location and views, this plot is located in a consolidated area, which means that it has all the services necessary for daily life In addition, it is conveniently located just 800 meters from the Torremuelle train station, which facilitates access to other areas of Benalmádena and the city of Malaga The Torremuelle area is known for its natural beauty and its calm and relaxed atmosphere Here, you will be able to enjoy the tranquility and privacy that this plot offers, while at the same time being close to all the necessary amenities and services, such as restaurants, shops, supermarkets and more If you are interested in knowing more details about this plot or would like to arrange a visit, do not hesitate to contact us We will be happy to help and guide you throughout the entire process of acquiring this land Use: Residential Subtype: Urban Land Cadastral Reference: 0103621UF6500S0001YP Area: 1,155 m<sup>2</sup> Buildable area: 323 m<sup>2</sup>