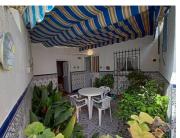

Featuring two separate entrances, this property provides exceptional flexibility, even allowing for the creation of an annex or separate dwelling. The main entrance welcomes you into a generous living-dining area, from where a staircase leads to a portion of the first floor. Here, you'll find two double bedrooms: one with a "Juliet" balcony offering panoramic views of the village and countryside, and another unfinished bedroom with equally stunning views. Returning to the ground floor, an additional double bedroom awaits, while a hallway leads to a kitchen with a fireplace and pantry, a shower room, and a tiled patio with a well, a second bathroom with a bathtub, and a utility room. Furthermore, you'll find a second kitchen and the independent entrance.

Pantry

✓ Storage room

≥ 2 bathrooms

Covered Patio

Carport

Laundry room

Patio

250m² Build size