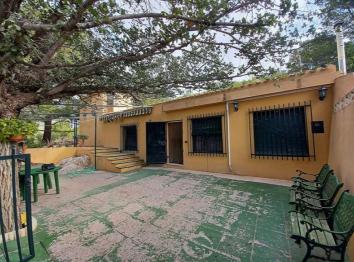

You enter the grounds via double gates to a patio area in front of the house, where there is a shady area for sitting. Entering into the living room that has a wood burning stove and an air conditioning unit ( hot and cold), an archway leads onto a second living room with a high vaulted ceiling with beams, and a bread oven and wine bottle storage set into the wall. Leading on from here is a double bedroom, set in the cave part of the house, this has a constant temperature all year round. To the other side is a second double bedroom and a staircase to the mezzanine floor, either for storage or a third bedroom.

Back to the living room where we entered, is the doorway to the kitchen, fully equipped and with a huge open fireplace/ grill for Paella or BBQ, there is a pantry and door to the rear patio and bathroom. Off the patio is a second cave room, being used for storage just now.