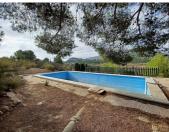

Outside there is a lovely garden with mature trees and views over the valley and mountains.

All the plot is fenced, and above the house is a storage room and a pathway leading to a big terraced area for sitting, plus on to the pool which is  $13m \times 6m$  and has a pump and filter station underneath. The views from the pool and terrace areas are very nice.

2 bedrooms

4,500m<sup>2</sup> Plot size

Terrace

Fast internet & phone

Mains water

Pool: Private

1 bathroom

Swimming Pool