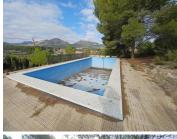

Outside there is a lovely garden with mature trees and views over the valley and mountains.

All the plot is fenced, and above the house is a storage room and a pathway leading to a big terraced area for sitting, plus on to the pool which is  $13m \times 6m$  and has a pump and filter station underneath. The views from the pool and terrace areas are very nice.

2 bedrooms

4,500m<sup>2</sup> Plot size

Terrace

Fast internet & phone

Mains water

Pool: Private

1 bathroom

Swimming Pool