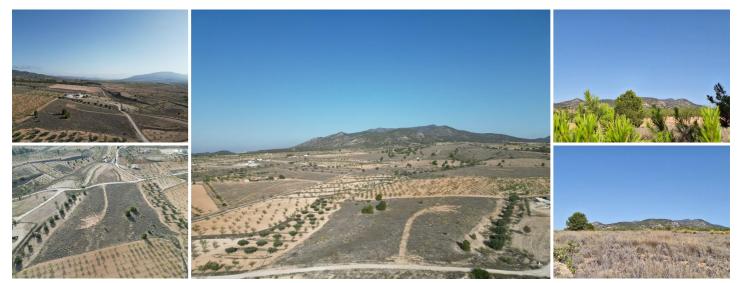

## Land for sale in Pinoso, Alicante

49,500€

This beautiful 19,502 m<sup>2</sup> building plot is located right on the border between Alicante and Murcia, just a 5-minute drive from Pinoso. Here you will find all amenities such as stores, restaurants, bars, supermarkets, bodegas, banks and more.

The plot is situated in an elevated location, which provides stunning views of the mountains, the village of Pinoso and the surrounding almond plantations, which are annually in bloom with white and pink flowers.

There are possibilities to connect water and electricity. The plot is planted with some olive and almond trees. On the west side of the plot is the mountain Cierre del Carche, where you can enjoy beautiful hiking and mountain biking routes.