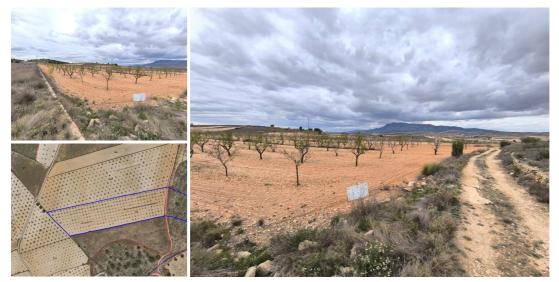

## Land for sale in Raspay, Murcia 39,900€

For sale: Parcel near Raspay of app. 24500 m2, of which app, 20000 m2 is almond orchard. Features 300 trees, healthy, pruned, in full production. The orchard is well-maintained, offers a wonderful investment with a quick return or a source for own agricultural ventures. The parcel does not have electric or water connection, but points of connection are available. Due to its size and possibility of connection could serve as a potential building site, offering privacy and beautiful views. About the area: Murcia region in southeastern Spain is a major producer of fruits, vegetables, and nuts. Almond trees are particularly important, as Murcia's dry, warm, Mediterranean climate, and fertile soil are ideal for their cultivation. The region is one of Europe's leading producers of almonds, contributing significantly to both local and international markets. About us: We have a large portfolio of properties in the Costa Blanca and Costa Calida areas, specialising in country properties, villas, fincas, building plots and design and build options in the Alicante and Murcia regions with a particular emphasis on Elda, Monovar, Pinoso, Sax, Villena, Aspe, Fortuna, Albacete and many more surrounding areas. We have been established since 2004 and have decades of experience between the team which we bring to bear to help you find and secure your new dream home. We help you every step of the way to make sure your purchase in Spain is safe and hassle free. We are not here to sell you a property, we are here to help you realise your dream and find what is right for you. With us you are in the safest hands. Contact us now to have a no obligation chat about how you too can realise your dreams.