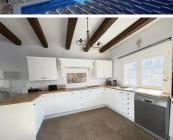

## 2 bedroom Villa for sale in Campo de Golf, Murcia 298,500€

Charming 2-Bedroom Spanish-Style Villa in Altaona GolfDiscover this beautifully renovated, detached villa in the sought-after Altaona Golf area. With its authentic Spanish design, this home perfectly blends comfort, style, and convenience.Property Features:•2 Bedrooms & 2 Bathrooms: Two spacious bedrooms and a well-appointed family bathroom on the upper floor.•Living Spaces: On the ground floor, you'll find a bright living room, a dining area, and an open-plan kitchen complete with a pantry. A guest toilet and a small storage room provide additional convenience.•Outdoor Living: Both the living and dining areas open onto a covered porch through sliding doors, offering stunning views of the private pool and low-maintenance garden with mature trees.•Private Pool: Take a refreshing dip in your own swimming pool, perfect for sunny days and entertaining guests.•Underfloor heating • Solar pannels • Partially furnished • Private parking space Additional Highlights:•Elegant wrought-iron staircase leading to the upper floor.•Convenient location within Altaona Golf, offering peace and tranquility alongside excellent amenities and facilities. This villa is a perfect blend of traditional charm and modern convenience, ideal for those seeking a serene lifestyle in one of the most desirable areas. Experience the convenience of living in Altaona: Altaona Golf offers a vibrant community with easy access to golf courses, outdoor activities, and nearby towns. Whether you're looking for a holiday retreat or a permanent home, this location has everything you need. Don't miss the chance to own this exceptional property—schedule your viewing today!