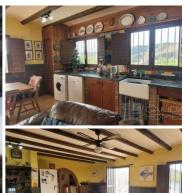

Upon entering the main house, you are greeted by a spacious open-plan kitchen that offers an abundance of storage, a range cooker, a cosy kitchen table, and a log-burning fireplace-perfect for family gatherings. An archway leads to a separate dining room, followed by a hallway that includes a toilet. The hallway features stairs that ascend to a charming lounge area with a highlighted log-burning fire and picturesque windows showcasing breathtaking views. To the left of the stairs, you'll find a small bedroom currently utilized for storage, while to the right there is a lovely ensuite bathroom complete with a full-size bath and a separate shower. The expansive master bedroom exudes character and opens through double doors onto a generous terrace, providing outstanding countryside views. Step outside to a delightful courtyard filled with seating areas, an outdoor BBQ, and a living/dining space, along with an above-ground swimming pool and a covered terrace-ideal for entertaining. From the terrace, a door leads into a fantactic 2 hodroom cave house featuring a leunge/dinor family hathroom, and charming archways and heams that