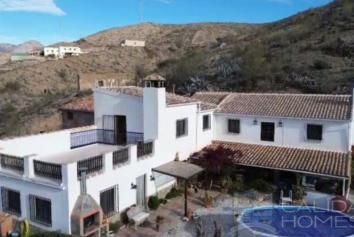

## 5 bedroom Country House for sale in Albox, Almería 199,950€

Casa Cave - A charming character property with the most stunning panoramic views of the countryside. Set on a generous 474m<sup>2</sup> plot with 225m<sup>2</sup> of living space, this property features an attached independent 3-bedroom cave house, a 220m<sup>2</sup> paddock, and a garage. With a total of 5 bedrooms, 2 family bathrooms, and an additional toilet, this home is designed for comfort and convenience.

Upon entering the main house, you are greeted by a spacious open-plan kitchen that offers an abundance of storage, a range cooker, a cosy kitchen table, and a log-burning fireplace-perfect for family gatherings. An archway leads to a separate dining room, followed by a hallway that includes a toilet. The hallway features stairs that ascend to a charming lounge area with a highlighted log-burning fire and picturesque windows showcasing breathtaking views. To the left of the stairs, you'll find a small bedroom currently utilized for storage, while to the right there is a lovely ensuite bathroom complete with a full-size bath and a separate shower. The expansive master bedroom exudes character and opens through double doors onto a generous terrace, providing outstanding countryside views. Step outside to a delightful courtyard filled with seating areas, an outdoor BBQ, and a living/dining space, along with an above-ground swimming pool and a covered terrace-ideal for entertaining. From the terrace, a door leads into a fantactic 2 hodroom cave house featuring a leunge/dinor family hathroom, and charming archways and heams that