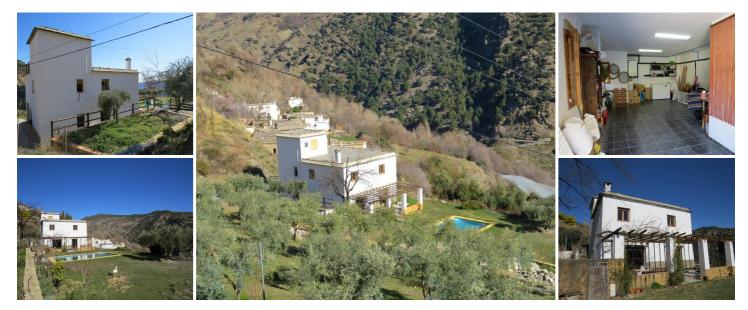

## 5 bedroom Country House for sale in Alcutar, Granada

290,000€

This property is 15 minute drive from the regional centre of Cádiar with all its facilities. Due to its size, this comfortable family home also gives the opportunity for a rural accommodation business.

Set in just under 3.000 m2 of fenced land. The property is surrounded by attractive gardens with various terraced areas and a large swimming pool. To the side is a large plot of useable land, planted mainly with olives and a variety of fruit trees. There is also another attached plot of land with a ruin that is available for purchase with the property at a reasonable extra cost.

Entrance to the property is via a double iron gates to a short drive, which in turn gives access to the internal double garage. As well as accommodating two vehicles there is room for storage, and it houses a Combi-Boiler, which supplies the hot water and central heating to the 13 radiators located throughout the property.

- 🛏 5 bedrooms
- ♣ 2,945m<sup>2</sup> Plot size
- Outside area

- 4 bathrooms
- Private Pool
- Large Garage

- 270m<sup>2</sup> Build size
- Pool
- Extra Plot of Land if Needed