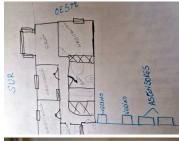

It is on a second floor that can be accessed by two elevators or by stairs.

Before entering the apartments there is an interior patio lobby area

The apartment is located on the second floor in the corner of the building and faces south,

in the apartment. When you enter there is a small kitchen on the left with a high window.

On the opposite wall, inside the kitchen is made of bricks.

In that entrance hall, in addition to the kitchen door there is a door to one of the bedrooms there is a fairly large wardrobe, very useful for coats and shoes,

We continue inside and in the first door on the right is the bathroom. It has interior ventilation but no window. opposite is the door there is another Bedroom. The size is similar to the other.

Next to it is the entrance to the living room, and at the end of this corridor is the main bedroom.

In it, the wall that is common to the neighbour was renovated and soundproofed and a new one was also installed. The windows are all new aluminium

Inside the main bedroom there is a very large wardrobe, inside which there is a safe on the floor, built in One bedroom is currently used as a Office.