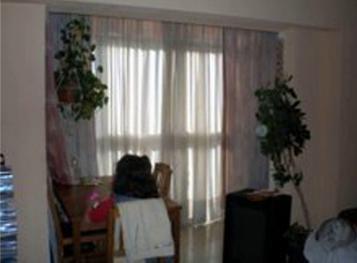

We continue inside and in the first door on the right is the bathroom. It has interior ventilation but no window. opposite is the door there is another Bedroom. The size is similar to the other.

Next to it is the entrance to the living room, and at the end of this corridor is the main bedroom.

In it, the wall that is common to the neighbour was renovated and soundproofed and a new one was also installed. The windows are all new aluminium

Inside the main bedroom there is a very large wardrobe, inside which there is a safe on the floor, built in One bedroom is currently used as a Office.