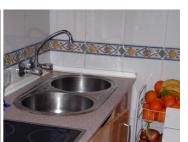

in the apartment. When you enter there is a small kitchen on the left with a high window.

On the opposite wall, inside the kitchen is made of bricks.

In that entrance hall, in addition to the kitchen door there is a door to one of the bedrooms there is a fairly large wardrobe, very useful for coats and shoes,