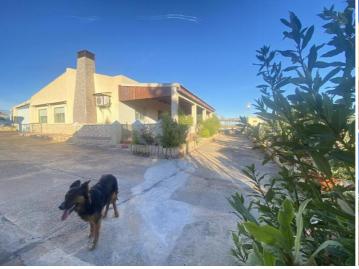

## 4 bedroom Villa for sale in Gea y Truyols, Murcia 269,000€

Charming Countryside Home with Endless Potential in Monte del GarruchalNestled in the serene Monte del Garruchal area, this countryside property offers the perfect escape for those seeking tranquility and space. With 320 m² built (including storage areas, a garage, and outbuildings) and 153 m² of habitable living space, this home sits on a sprawling 2304 m² plot surrounded by olive trees and fruit orchards.Property Highlights•Spacious Interior: The main house features a large living room, four bedrooms, and one bathroom. Its generous layout offers plenty of space and the potential to extend or redesign.•Outdoor Living: Enjoy a covered porch with a built-in barbecue, perfect for entertaining or relaxing while soaking in the natural surroundings.•Private Pool: The pool is set against the backdrop of lush fruit trees, offering a serene spot to unwind.•Additional Features: The property includes a wooden cabin, storage areas, and garden space filled with mature olive trees.A Tranquil SettingWhile the house is secluded enough to ensure privacy (with no immediate neighbors), there are a few homes scattered in the surrounding area. The location is ideal for those who value peace and quiet without being completely isolated.Prime LocationLocated in Monte del Garruchal, the property is:•15 minutes from Murcia Airport•15 minutes from the nearest beaches•Surrounded by breathtaking countryside views and fresh mountain air.Bring Your Vision to LifeThe house is ready for a renovation, making it a blank canvas to create your dream home. With its expansive spaces and endless potential, this property is an opportunity you don't want to miss.Contact us today for more information or to schedule a viewing!