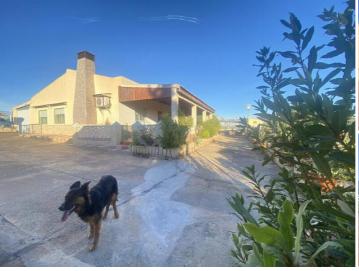

## 4 bedroom Villa for sale in Gea y Truyols, Murcia 269,000€

Charming Countryside Home with Endless Potential in Monte del GarruchalNestled in the serene Monte del Garruchal area, this countryside property offers the perfect escape for those seeking tranquility and space. With 320 m<sup>2</sup> built (including storage areas, a garage, and outbuildings) and 153 m<sup>2</sup> of habitable living space, this home sits on a sprawling 2304 m<sup>2</sup> plot surrounded by olive trees and fruit orchards. Property Highlights • Spacious Interior: The main house features a large living room, four bedrooms, and one bathroom. Its generous layout offers plenty of space and the potential to extend or redesign. Outdoor Living: Enjoy a covered porch with a built-in barbecue, perfect for entertaining or relaxing while soaking in the natural surroundings. Private Pool: The pool is set against the backdrop of lush fruit trees, offering a serene spot to unwind. Additional Features: The property includes a wooden cabin, storage areas, and garden space filled with mature olive trees. A Tranquil SettingWhile the house is secluded enough to ensure privacy (with no immediate neighbors), there are a few homes scattered in the surrounding area. The location is ideal for those who value peace and quiet without being completely isolated. Prime Location Located in Monte del Garruchal, the property is:•15 minutes from Murcia Airport•15 minutes from the nearest beaches•Surrounded by breathtaking countryside views and fresh mountain air. Bring Your Vision to LifeThe house is ready for a renovation, making it a blank canvas to create your dream home. With its expansive spaces and endless potential, this property is an opportunity you don't want to miss. Contact us today for more information or to schedule a viewing!