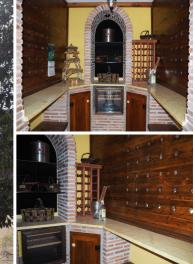

## 3 bedroom Cave House for sale in Freila, Granada 179,000€

This breathtaking cave house is a perfect combination of rustic charm and modern luxury. With a spacious area of 180 m2 on a generous plot, this property offers countless possibilities to realise your dream residence.rnrnBedrooms: Enjoy 3 cool and cosy bedrooms, each with its own unique character, perfect for a good night's sleep after a day of adventures.rnrnBathroom: Relax and rejuvenate yourself in the stylish bathroom, equipped with all modern conveniences.rnrnLiving room with fireplace: Spend cosy evenings by the warm glow of the fireplace, surrounded by the authentic atmosphere of the cave house.rnrnKitchen: The fully equipped kitchen offers you all you need to prepare delicious meals inspired by local delicacies.rnrnTasteful dining room: The large and tastefully decorated dining room is ideal for cosy dinners with family and friends, enjoying local dishes and wines.rnrnSwimming pool: Take a refreshing dip in the beautiful private pool, surrounded by the natural beauty of the landscape. rnrnAir conditioning: Experience ultimate comfort thanks to the air conditioning available in several areas of the cave house, keeping you wonderfully cool during hot days.rnrnRenovation project: This house offers you the opportunity to let your creativity run wild, as it needs to be completely renovated. Personalise the cave house and create your own oasis of calm.rnrnOn the spacious grounds, it is possible to create your own vegetable garden and expand a cave yet to be discovered.rnrnCome and discover this hidden gem, surrounded by the beautiful nature of Freila. Imagine spending your days hiking, cycling, or just relaxing in your own rustic paradise. Don't hesitate, this is an opportunity you don't want to miss!~