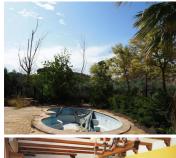

## 3 bedroom Cave House for sale in Freila, Granada 179,000€

This breathtaking cave house is a perfect combination of rustic charm and modern luxury. With a spacious area of 180 m2 on a generous plot, this property offers countless possibilities to realise your dream residence.rnrnBedrooms: Enjoy 3 cool and cosy bedrooms, each with its own unique character, perfect for a good night's sleep after a day of adventures.rnrnBathroom: Relax and rejuvenate yourself in the stylish bathroom, equipped with all modern conveniences.rnrnLiving room with fireplace: Spend cosy evenings by the warm glow of the fireplace, surrounded by the authentic atmosphere of the cave house.rnrnKitchen: The fully equipped kitchen offers you all you need to prepare delicious meals inspired by local delicacies.rnrnTasteful dining room: The large and tastefully decorated dining room is ideal for cosy dinners with family and friends, enjoying local dishes and wines.rnrnSwimming pool: Take a refreshing dip in the beautiful private pool, surrounded by the natural beauty of the landscape. rnrnAir conditioning: Experience ultimate comfort thanks to the air conditioning available in several areas of the cave house, keeping you wonderfully cool during hot days.rnrnRenovation project: This house offers you the opportunity to let your creativity run wild, as it needs to be completely renovated. Personalise the cave house and create your own oasis of calm.rnrnOn the spacious grounds, it is possible to create your own vegetable garden and expand a cave yet to be discovered.rnrnCome and discover this hidden gem, surrounded by the beautiful nature of Freila. Imagine spending your days hiking, cycling, or just relaxing in your own rustic paradise. Don't hesitate, this is an opportunity you don't want to miss!~