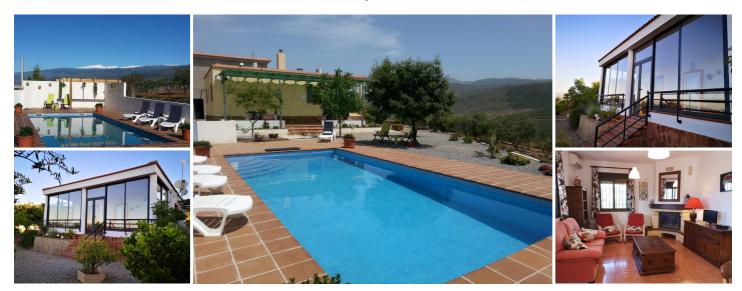

In the wonderful grounds of the cortijo is a large swimming pool, surrounded by tiled terraces, perfect for sunbathing and entertaining. The pool is walled for extra privacy, has an outdoor shower and a purpose built pump/filtration room. A wooden pergola, situated in one corner of the terrace offers much needed shade during the hot summer days. The immediate area has many plants, shrubs and colourful flowers.

The detached single story main house, built around 2002, is 72m<sup>2</sup> plus a conservatory of 24m<sup>2</sup>. The conservatory has the advantage of large opening windows, allowing a lovely breeze in the summer but keeping the house warm during winter months.

Entrance to the property is through the conservatory into a bright, open plan kitchen/dining/living area with fitted log burner. The fully tiled kitchen has modern fitted floor and wall units, hob, extractor and fridge/freezer. Through an arch are located the two double bedrooms with wardrobes, and a family bathroom with a large walk-in shower. All rooms have air conditioning and heating installed.