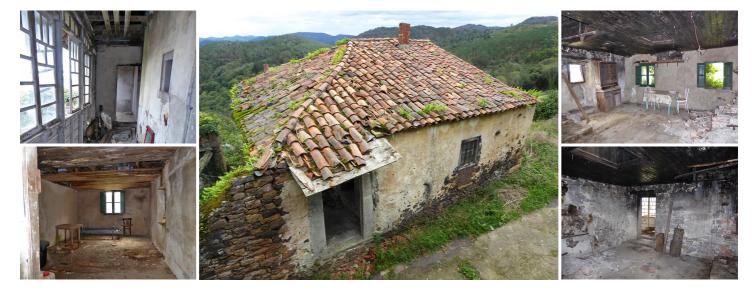

## 2 bedroom Townhouse for sale in Salas , Asturias

23,000€

Village house near Salas

Village house near Salas is located up on the hillside in a small aldea, close to Salas. The house is in a ruinous state, but with some imagination and a little hard work, it can become a beautiful country home. The main house measures around 70sqm, but there are a couple of plots in front and behind the house which can be built on to significantly increase the overall size of the property. In addition, there's a small shed on the land with a clay oven inside and next to this a small garden.

The property has a traditional gallery on the front, with wooden framed windows, that have to been replaced with similar wooden windows, during any restoration, these are protected as an historical feature. The kitchen has a wooden ceiling with a light well in the centre to let in more sunlight. Mains water and electricity are available to the property, but it would need a whole new installation of both as well as drainage and septic tank etc. Below the main house are a couple of old stables which again could be incorporated into the house to create more living space.