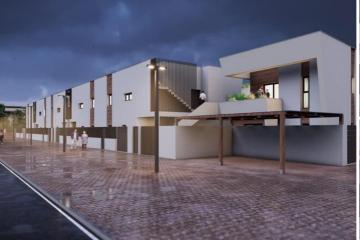

## Modern Bungalows with Exceptional Features

Discover a new residential complex in Torre-Pacheco, offering 24 stylish bungalows with 2 or 3 bedrooms. Choose between ground-floor homes with spacious terraces or first-floor units boasting private terraces and solariums. Each solarium includes a pergola, a barbecue area, and reinforced roofing, perfect for installing a jacuzzi. All homes come with a designated parking space and fully installed air conditioning, ensuring comfort year-round.

### **Enjoy Outstanding Community Amenities**

The complex features a beautifully landscaped community area with lush gardens and a sparkling pool, providing a serene retreat to relax and unwind. The area's sunny climate, averaging 320 days of sunshine annually, complements these outdoor spaces perfectly.