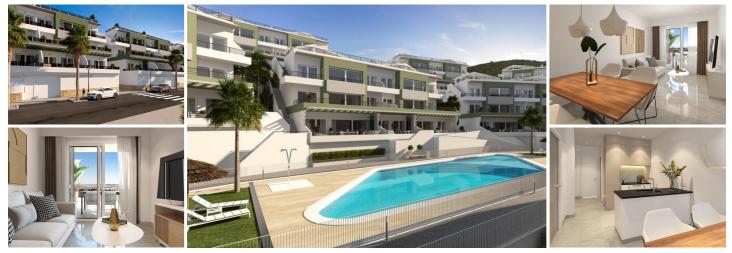

## 3 bedroom Apartment for sale in Xeresa, Valencia

284,000€

Brand new apartments situated in the town of Xeresa, Valencia only 30 minutes away from the centre of Valencia and 70 km from the airport, next to the AP7 motorway. On the slope of the natural park of Monduver, in a natural environment, where you can enjoy stunning views towards the beaches of Gandía and Xeraco.

The property boasts a spacious living/dining area, an open plan kitchen, utility room, three bedrooms with fitted wardrobes, two bathrooms, very large terraces with sea views, underground parking space and storage room.

This is a full blown resort, with facilities that are beyond anything normally available to home owners in such places. Every apartment looks out to the sea no matter where you decide to buy.

The swimming pool complex is impressive in its size and quality with lifts down to it from every part of the complex. Tropical beach style, water jets and slides and full disabled access. Changing rooms, showers, sunbeds and waterfall make it your corner of paradise.

Next to all of this your very own gym/social club with fitness classes, café and modern equipment. Plus after all of that there is a green zone with a kids area, outdoor gym and beautiful gardens to enjoy.