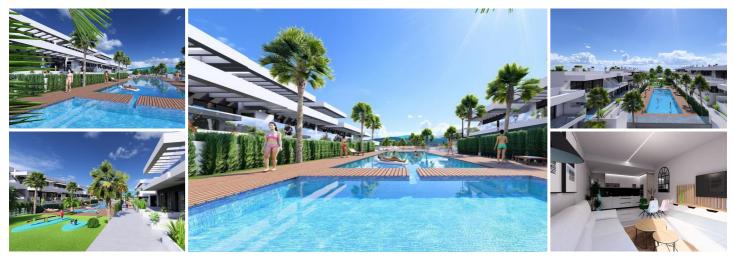

## 2 bedroom Apartment for sale in La Finca Golf Course, Alicante 249,000€

These brand new 2 bedroom, 2 bathroom modern apartments are situated in the lovely area of La Finca Golf (Algorfa), Alicante.

The apartments comprise of spacious lounge/dining room with an open plan kitchen, two double bedrooms with fitted wardrobes, two bathrooms (one is en-suite) plus a private garden for the ground floor units and a private solarium for all the penthouses. All the properties come with domotic system, electric shutters, exterior lighting, alarm system, pre-installation for air-conditioning (hot/cold) throughout the property and a parking space.

There is a beautiful communal garden with swimming pool, children's playground, gym, mini golf, petanque.

Amazing plot where the properties enjoy astonishing views over the golf course. This complex is composed by 2 bedroom properties, such as ground floor bungalows with landscaped gardens, top floor houses with solarium. Our complex matches the contemporary design with Mediterranean character. The combination of pure and neutral colors in line to the layout offers to you a comfortable and functional space to enjoy your time.

- 🛤 2 bedrooms
- ✤ 95m<sup>2</sup> Plot size
- Near beach
- Near airport
- Near hospital
- Superfast Fiber Internet
- One-floor

- 🖆 2 bathrooms
- Swimming Pool
- Near town
- Near golf
- City views
- Off road parking
- Gymnasium