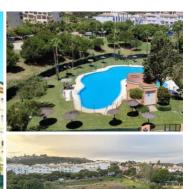

## 1 bedroom Apartment for sale in Manilva, Málaga 183,000€

Located on the 5th floor of the building, its magnificent west orientation, and its dominant position due to its height, allow you to have wonderful views of the social club and its pool, the Sierra, Manilva Pueblo and Casares, in addition to being free of nearby buildings, and not being able to build in front of it, therefore having great tranquility and free of noise, as it is an area with little traffic only for residents.