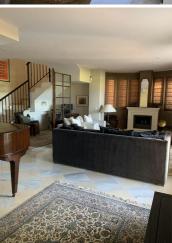

As you enter the villa you are met with a spacious and bright living and dining area with beautiful marble flooring. a sweeping staircase and feature fireplace. The living room opens up to an enclosed terrace overlooking the beautiful golf course which can be used as a second sitting room in the winter and opened up fully in the summer to revert back to an open but covered terrace. The interior is elegantly furnished, with the current owner having spared no expense. The kitchen is fully fitted with a handy utility room for storage and there is a guest toilet on this level.