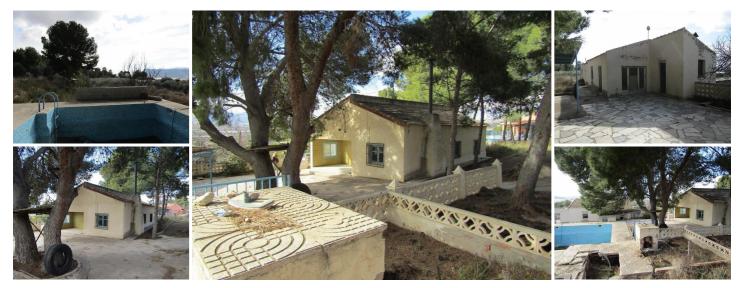

## 4 bedroom Villa for sale in La Romana, Alicante 110,000€

We are delighted to market this 4 Bedroom Villa with amazing potential for further separate guest accomodation.

The main villa is of 103m<sup>2</sup> briefly comprising 4 bedrooms, 1 bathroom, kitchen and lounge. There is a lovely covered terrace overlooking the gardens of 2808m<sup>2</sup> with pool and the separate additional building of a ground floor and basement, each floor with independent access.

The basement floor measures a constructed area of 61m<sup>2</sup> and the ground floor measures a constructed area of 117m<sup>2</sup>. Such incredible space for another separate house or individual apartments.

This is an Amazing opportunity in creating a 2 house property and viewing highly recommended.

- 🛏 4 bedrooms
- ♣ 2,808m<sup>2</sup> Plot size
- Fenced plot
- ✓ Walking Distance To Town
- 🛓 1 bathroom
- Swimming Pool
- Mains electric
- Cess Pit / Septic Tank
- ✤ 220m<sup>2</sup> Build size
- Fast internet & phone
- Mains water
- Pool: Yes